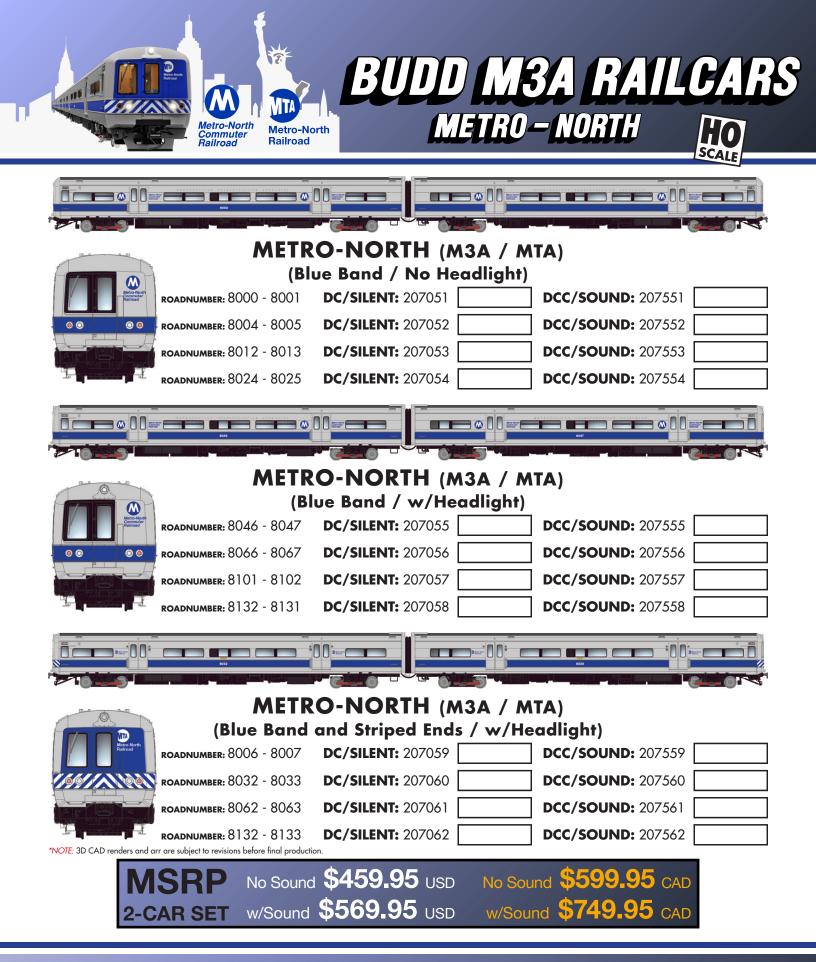

In 1984, the Metropolitan cars were built by the now defunct Budd Company for the Metropolitan Transit Authority (Metro-North) and the Long Island Rail Road. The cars were designated M3 (LIRR) and M3A (Metro-North). Both were improvements of the original M1 and M1A designs built for both agencies in the late 1960s and early 1970s. These cars continue to haul commuters everyday on LIRR and Metro-North, albeit in reduced numbers.

## THE BUDD M3 AND M3A RAILCAR FEATURES:

- Fully hidden underfloor drive system
- Full interior details
- Complete underbody detailing
- Two-car sets connected by a close coupling system
- DC/Silent or DC/DCC/Sound options
- MoPower capacitor system for uninterrupted DCC power
- Multiple unit numbers available
- Suggested minimum radius: 22"

- Full interior lighting
- Accurately scaled from prototype drawings and field measurements
- Detail variations for both Long Island and Metro North units throughout their careers

\*NOTE: 3D CAD render is subject to revisions before final production.