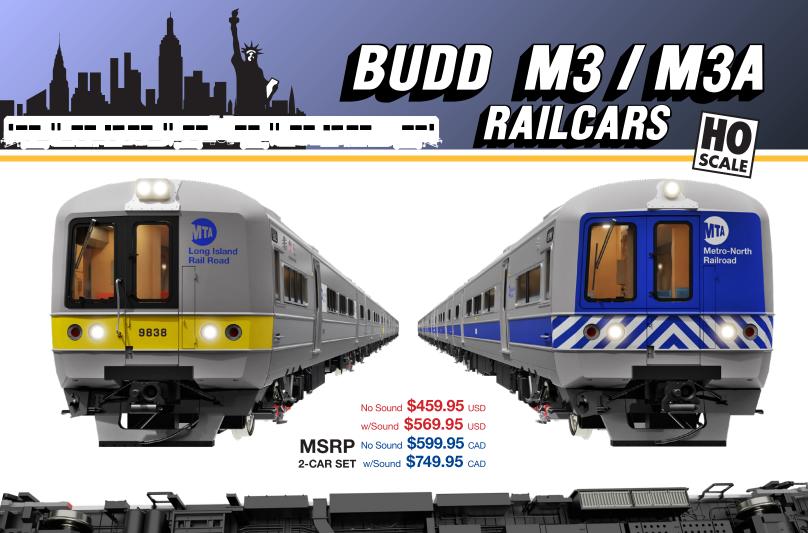

In 1984, the Metropolitan cars were built by the now defunct Budd Company for the Metropolitan Transit Authority (Metro-North) and the Long Island Rail Road. The cars were designated M3 (LIRR) and M3A (Metro-North). Both were improvements of the original M1 and M1A designs built for both agencies in the late 1960s and early 1970s. These cars continue to haul commuters everyday on LIRR and Metro-North, albeit in reduced numbers.

## THE BUDD M3 AND M3A RAILCAR FEATURES:

- Fully hidden underfloor drive system
- Full interior details
- Complete underbody detailing
- Two-car sets connected by a close coupling system
- DC/Silent or DC/DCC/Sound options
- MoPower capacitor system for uninterrupted DCC power
- Multiple unit numbers available
- Suggested minimum radius: 22"

- Full interior lighting
- Accurately scaled from prototype drawings and field measurements
- Detail variations for both Long Island and Metro North units throughout their careers

\*NOTE: 3D CAD render is subject to revisions before final production.