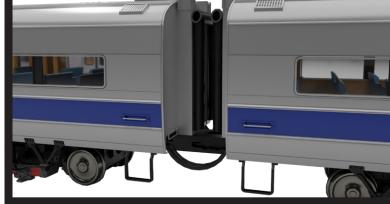

## • UNMATCHED UNDERBODY AND INTERIOR DETAILS

The Metropolitan commuter cars have long been a staple of New York City commuting. These unique railcars have earned their living plying the rails of the northern NYC suburbs, as well as, Long Island for the past 40 years.

## THE BUDD M3 AND M3A RAILCAR FEATURES:

- Fully hidden underfloor drive system
- Full interior details
- Complete underbody detailing
- Two-car sets connected by a close coupling system
- DC/Silent or DC/DCC/Sound options
- MoPower capacitor system for uninterrupted DCC power
- Multiple unit numbers available
- Suggested minimum radius: 22"

- Full interior lighting
- Accurately scaled from prototype drawings and field measurements
- Detail variations for both Long Island and Metro North units throughout their careers

\*NOTE: 3D CAD render is subject to revisions before final production.