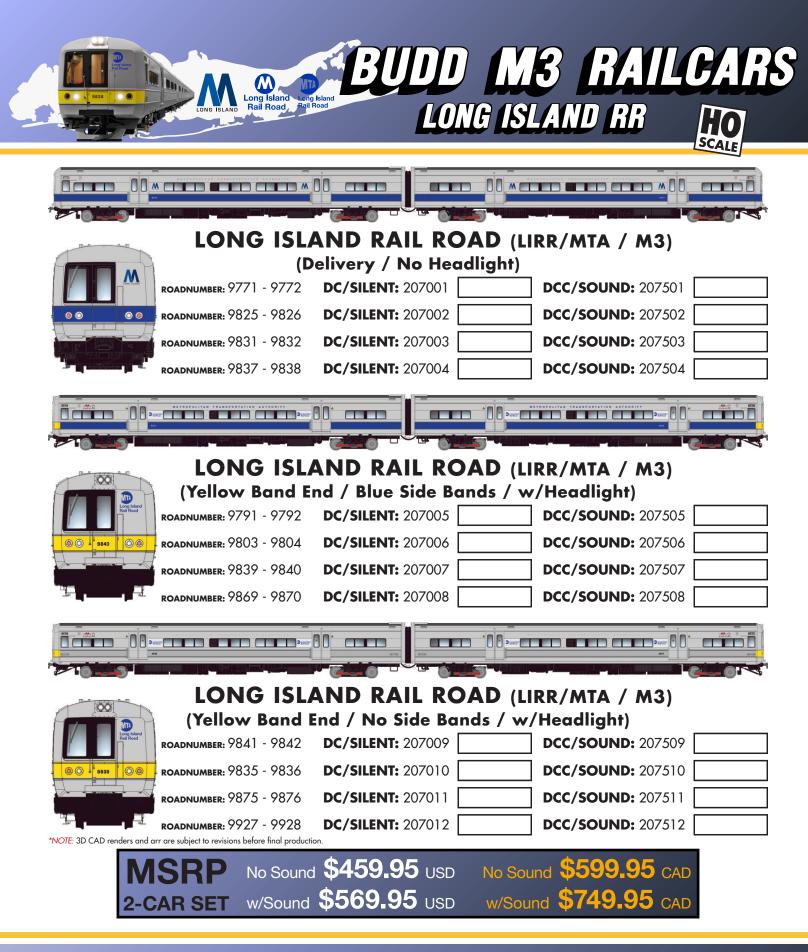

In 1984, the Metropolitan cars were built by the now defunct Budd Company for the Metropolitan Transit Authority (Metro-North) and the Long Island Rail Road. The cars were designated M3 (LIRR) and M3A (Metro-North). Both were improvements of the original M1 and M1A designs built for both agencies in the late 1960s and early 1970s. These cars continue to haul commuters everyday on LIRR and Metro-North, albeit in reduced numbers.

## THE BUDD M3 AND M3A RAILCAR FEATURES:

- Fully hidden underfloor drive system
- Full interior details
- Complete underbody detailing
- Two-car sets connected by a close coupling system
- DC/Silent or DC/DCC/Sound options
- MoPower capacitor system for uninterrupted DCC power
- Multiple unit numbers available
- Suggested minimum radius: 22"

- Full interior lighting
- Accurately scaled from prototype drawings and field measurements
- Detail variations for both Long Island and Metro North units throughout their careers

\*NOTE: 3D CAD render is subject to revisions before final production.