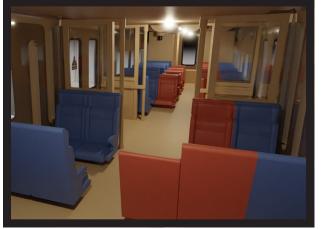

## THE BUDD M3 AND M3A RAILCAR FEATURES:

- Fully hidden underfloor drive system
- Full interior details
- Complete underbody detailing
- Two-car sets connected by a close coupling system
- DC/Silent or DC/DCC/Sound options
- MoPower capacitor system for uninterrupted DCC power
- Multiple unit numbers available
- Suggested minimum radius: 22"

- Full interior lighting
- Accurately scaled from prototype drawings and field measurements
- Detail variations for both Long Island and Metro North units throughout their careers

\*NOTE: 3D CAD render is subject to revisions before final production.