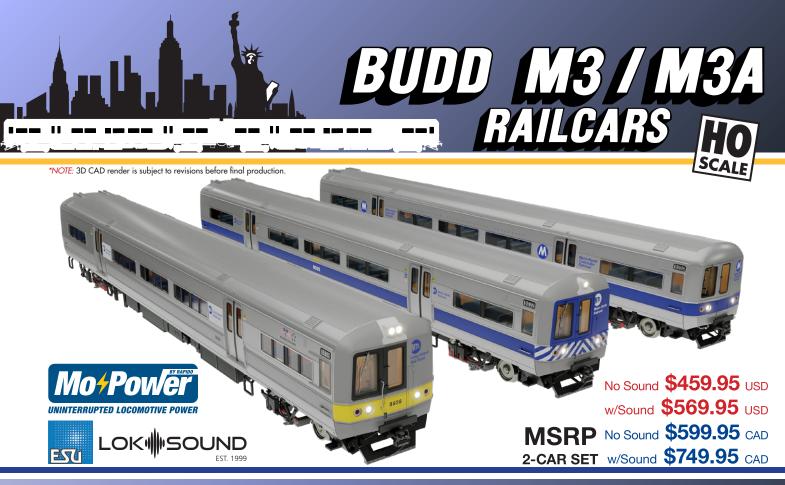

## FIRST TIME IN PLASTIC COMPLETE WITH DCC AND SOUND FROM THE FACTORY

## LONG LASTING COMMUTER CARS — MANY STILL IN SERVICE TODAY

## • UNMATCHED UNDERBODY AND INTERIOR DETAILS

The Metropolitan commuter cars have long been a staple of New York City commuting. These unique railcars have earned their living plying the rails of the northern NYC suburbs, as well as, Long Island for the past 40 years.

In 1984, the Metropolitan cars were built by the now defunct Budd Company for the Metropolitan Transit Authority (Metro-North) and the Long Island Rail Road. The cars were designated M3 (LIRR) and M3A (Metro-North). Both were improvements of the original M1 and M1A designs built for both agencies in the late 1960s and early 1970s. These cars continue to haul commuters everyday on LIRR and Metro-North, albeit in reduced numbers.

## THE BUDD M3 AND M3A RAILCAR FEATURES:

- Fully hidden underfloor drive system
- Full interior details
- Complete underbody detailing
- Two-car sets connected by a close coupling system
- DC/Silent or DC/DCC/Sound options
- MoPower capacitor system for uninterrupted DCC power
- Multiple unit numbers available
- Suggested minimum radius: 22"

- Full interior lighting
- Accurately scaled from prototype drawings and field measurements
- Detail variations for both Long Island and Metro North units throughout their careers

\*NOTE: 3D CAD render is subject to revisions before final production.