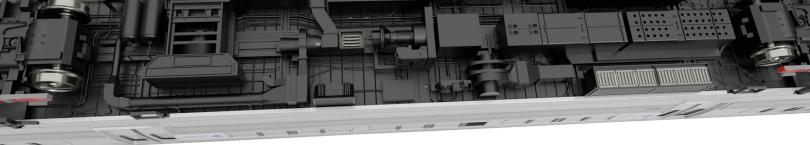

## THE BUDD M3 AND M3A RAILCAR FEATURES:

- Fully hidden underfloor drive system
- Full interior details
- Complete underbody detailing
- Two-car sets connected by a close coupling system
- DC/Silent or DC/DCC/Sound options
- MoPower capacitor system for uninterrupted DCC power
- Multiple unit numbers available
- Suggested minimum radius: 22"

- Full interior lighting
- Accurately scaled from prototype drawings and field measurements
- Detail variations for both Long Island and Metro North units throughout their careers

\*NOTE: 3D CAD render is subject to revisions before final production.